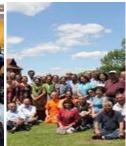

# **Best wishes**

From the balagokulam

# team

Balagokulam is a forum for Hindu children in the US to appreciate their cultural roots and learn Hindu values. This is done through games, yoga, shlokas, stories, arts and crafts.

Every <u>Sunday</u>

At <u>Ranganatha Temple</u>

In Pomona, NY

From 5 pm - 6. 30 pm

Conversational Hindi is also taught to the children. For further information, please contact Dr. Rakesh Shreedhar, Satish Shreedhar,

Or Smriti Sridhara: Contact number: 845-558-7768

Pictures from the recent Navaratri/Deepawali celebration