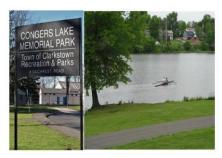

# **PICNIC**

Sunday, July 14, 2018, 9:00 AM TO 3:00PM; CONGERS COMMUNITY PARK, CONGERS BREAKFAST ONLY UP TO 11 AM

Members: \$12; (Children under 5 free);

Non-members: \$17

(SEE FLYER IN THIS NEWSLETTER FOR DETAILS)

# **SATURDAY JULY 14**

9:00 AM ONWARDS

Breakfast will be served 9:00am - 11:30am Lunch will be served at 1:30PM

**Congers Lake Memorial** Park

Congers, NY 10920

Members - \$12 Non-Members - \$17 Children under 5 - FREE