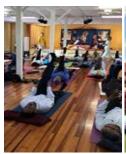

# **Annual Cultural Day**

ICSR strives to arrange an impressive lineup of programs that meets the expectations of enthusiasts of the Indian Classical, semi classical, folk and Bollywood dance forms. By showcasing various forms of Indian dances, we thrive to preserve and promote our culture. This year's event was organized on May 12th, at Clarkstown South High school. The atmosphere was electric, and the air was thick with love – love for music and dance. This year we had 221 participants dancing in 22 performances, ages ranging from 5 to 50. 15 Graduating seniors were honored during this event. All the young

participants were rewarded with trophies for their awesome dancing skills. None of this would have been possible without continued support form community.

The dance is over, the applause subsided but the joy and feeling will stay with you forever. ~ W. M. Tory ~