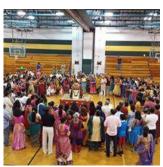

Our first program for the year, Vasant Utsay, brought 350 of us together to celebrate the onset of spring and enjoy each other's company with music and food. Niti Gupte, our very young and incredibly talented artist and our own Dr. Suresh Ramaswamy brought together a musical extravaganza. We were equally proud of the artists that displayed their beautiful art. Holi was our next event and it was celebrated on a perfect day in April and was attended by over 350 people who enjoyed coloring their friends and family with bright gulal. Special mention is a must of 700 homemade poories freshly made that morning by our community volunteers and members which were served with delicious food. The youth wing kids were responsible for making 400 food boxes that were filled with a full lunch that was enjoyed by all. Dancing to some great music was a highlight for many. On April 29th, we did a very successful membership drive at Mahwah temple with the help of our youth wing which was a great way for us to connect and bring in new families. Also, this year Youth Wing has done a number of successful membership drives. We brought cheer to the patients of Helen Hayes thru a diverse and beautiful dance program. This was our way of thanking our county for what it offers us. Our cultural program in May was beautifully done and brought us together as we worked on our goal of passing our culture to our kids through dance. The participants did an outstanding series of performances that charmed and inspired many of us. Our growth as an organization is most visible in this program as each year we have more participants. Once again volunteers made 400 food boxes ahead of time to facilitate dinner for so many people. The committee worked tirelessly to ensure that such an extensive program ran flawlessly.