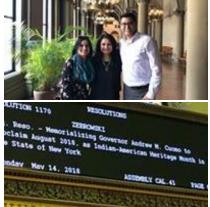

. I genuinely believe it is essential to keep our alumni involved with our organization. By creating an alumnus network this year, we hope they will remain connected and in contact with their peers as well as guide the many questions our high school children and their parents have. ICSR's mission is always to provide a platform for all ages to connect and feel a sense of belonging to a community. Our diverse events as well as activities this year have helped us promote our Indian culture and focus our efforts towards spreading awareness about ICSR. On behalf of ICSR, I wish to thank you for participating in our events and making ICSR an integral part of your life. ICSR provided representation in Albany in honor of New York state passing a resolution which declared August as Indian-American heritage month

# Capitol Hill visit to commemorate Indian American Heritage Month

Another proud moment arrived for our community on May 14th when ICSR members along with other

groups was invited to the Capitol Hill where the month of August 2018 was commemorated as Indian American Heritage Month in the State of New York. The Assembly and the New York State Senate recognized the groups and passed a resolution celebrating the contributions and culture that Indian Americans bring to the state of New York and to the County of Rockland.