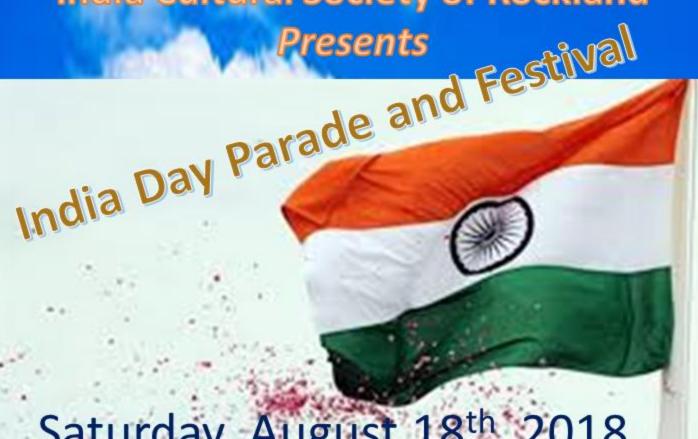

# INDIA DAY PARADE and Festival, FLAG HOISTING

SATURDAY, AUGUST 18, 2018; 11 AM SHARP DRESS CODE: TRADITIONAL INDIAN (SEE FLYER IN THIS NEWSLETTER FOR DETAILS)

# India Cultural Society of Rockland

Saturday, August 18th, 2018 11 AM Sharp

Assemble at: 10.30 AM at NEW CITY LIBRARY

Flag Hosting: 11.30 AM at NEW CITY COURT HOUSE

**Entertainment following Flag Hoisting** 

**Dress code: Traditional Indian** 

In Association with Jeevan Jyothi, Hudson Valley Malayalee Associations and other organization. Please email icsrinfo@gmail.com or call 347-688-7440 for more information.