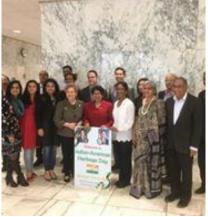

. I genuinely believe it is essential to keep our alumni involved with our organization. By creating an alumnus network this year, we hope they will remain connected and in contact with their peers as well as guide the many questions our high school children and their parents have. ICSR's mission is always to provide a platform for all ages to connect and feel a sense of belonging to a community. Our diverse events as well as activities this year have helped us promote our Indian culture and focus our efforts towards spreading awareness about ICSR. On behalf of ICSR, I wish to thank you for participating in our events and making ICSR an integral part of your life. ICSR provided representation in Albany in honor of New York state passing a resolution which declared August as Indian-American heritage month

# Capitol Hill visit to commemorate Indian American Heritage Month

Another proud moment arrived for our community on May 14th when ICSR members along with other

groups was invited to the Capitol Hill where the month of August 2018 was commemorated as Indian American Heritage Month in the State of New York. The Assembly and the New York State Senate recognized the groups and passed a resolution celebrating the contributions and culture that Indian Americans bring to the state of New York and to the County of Rockland.